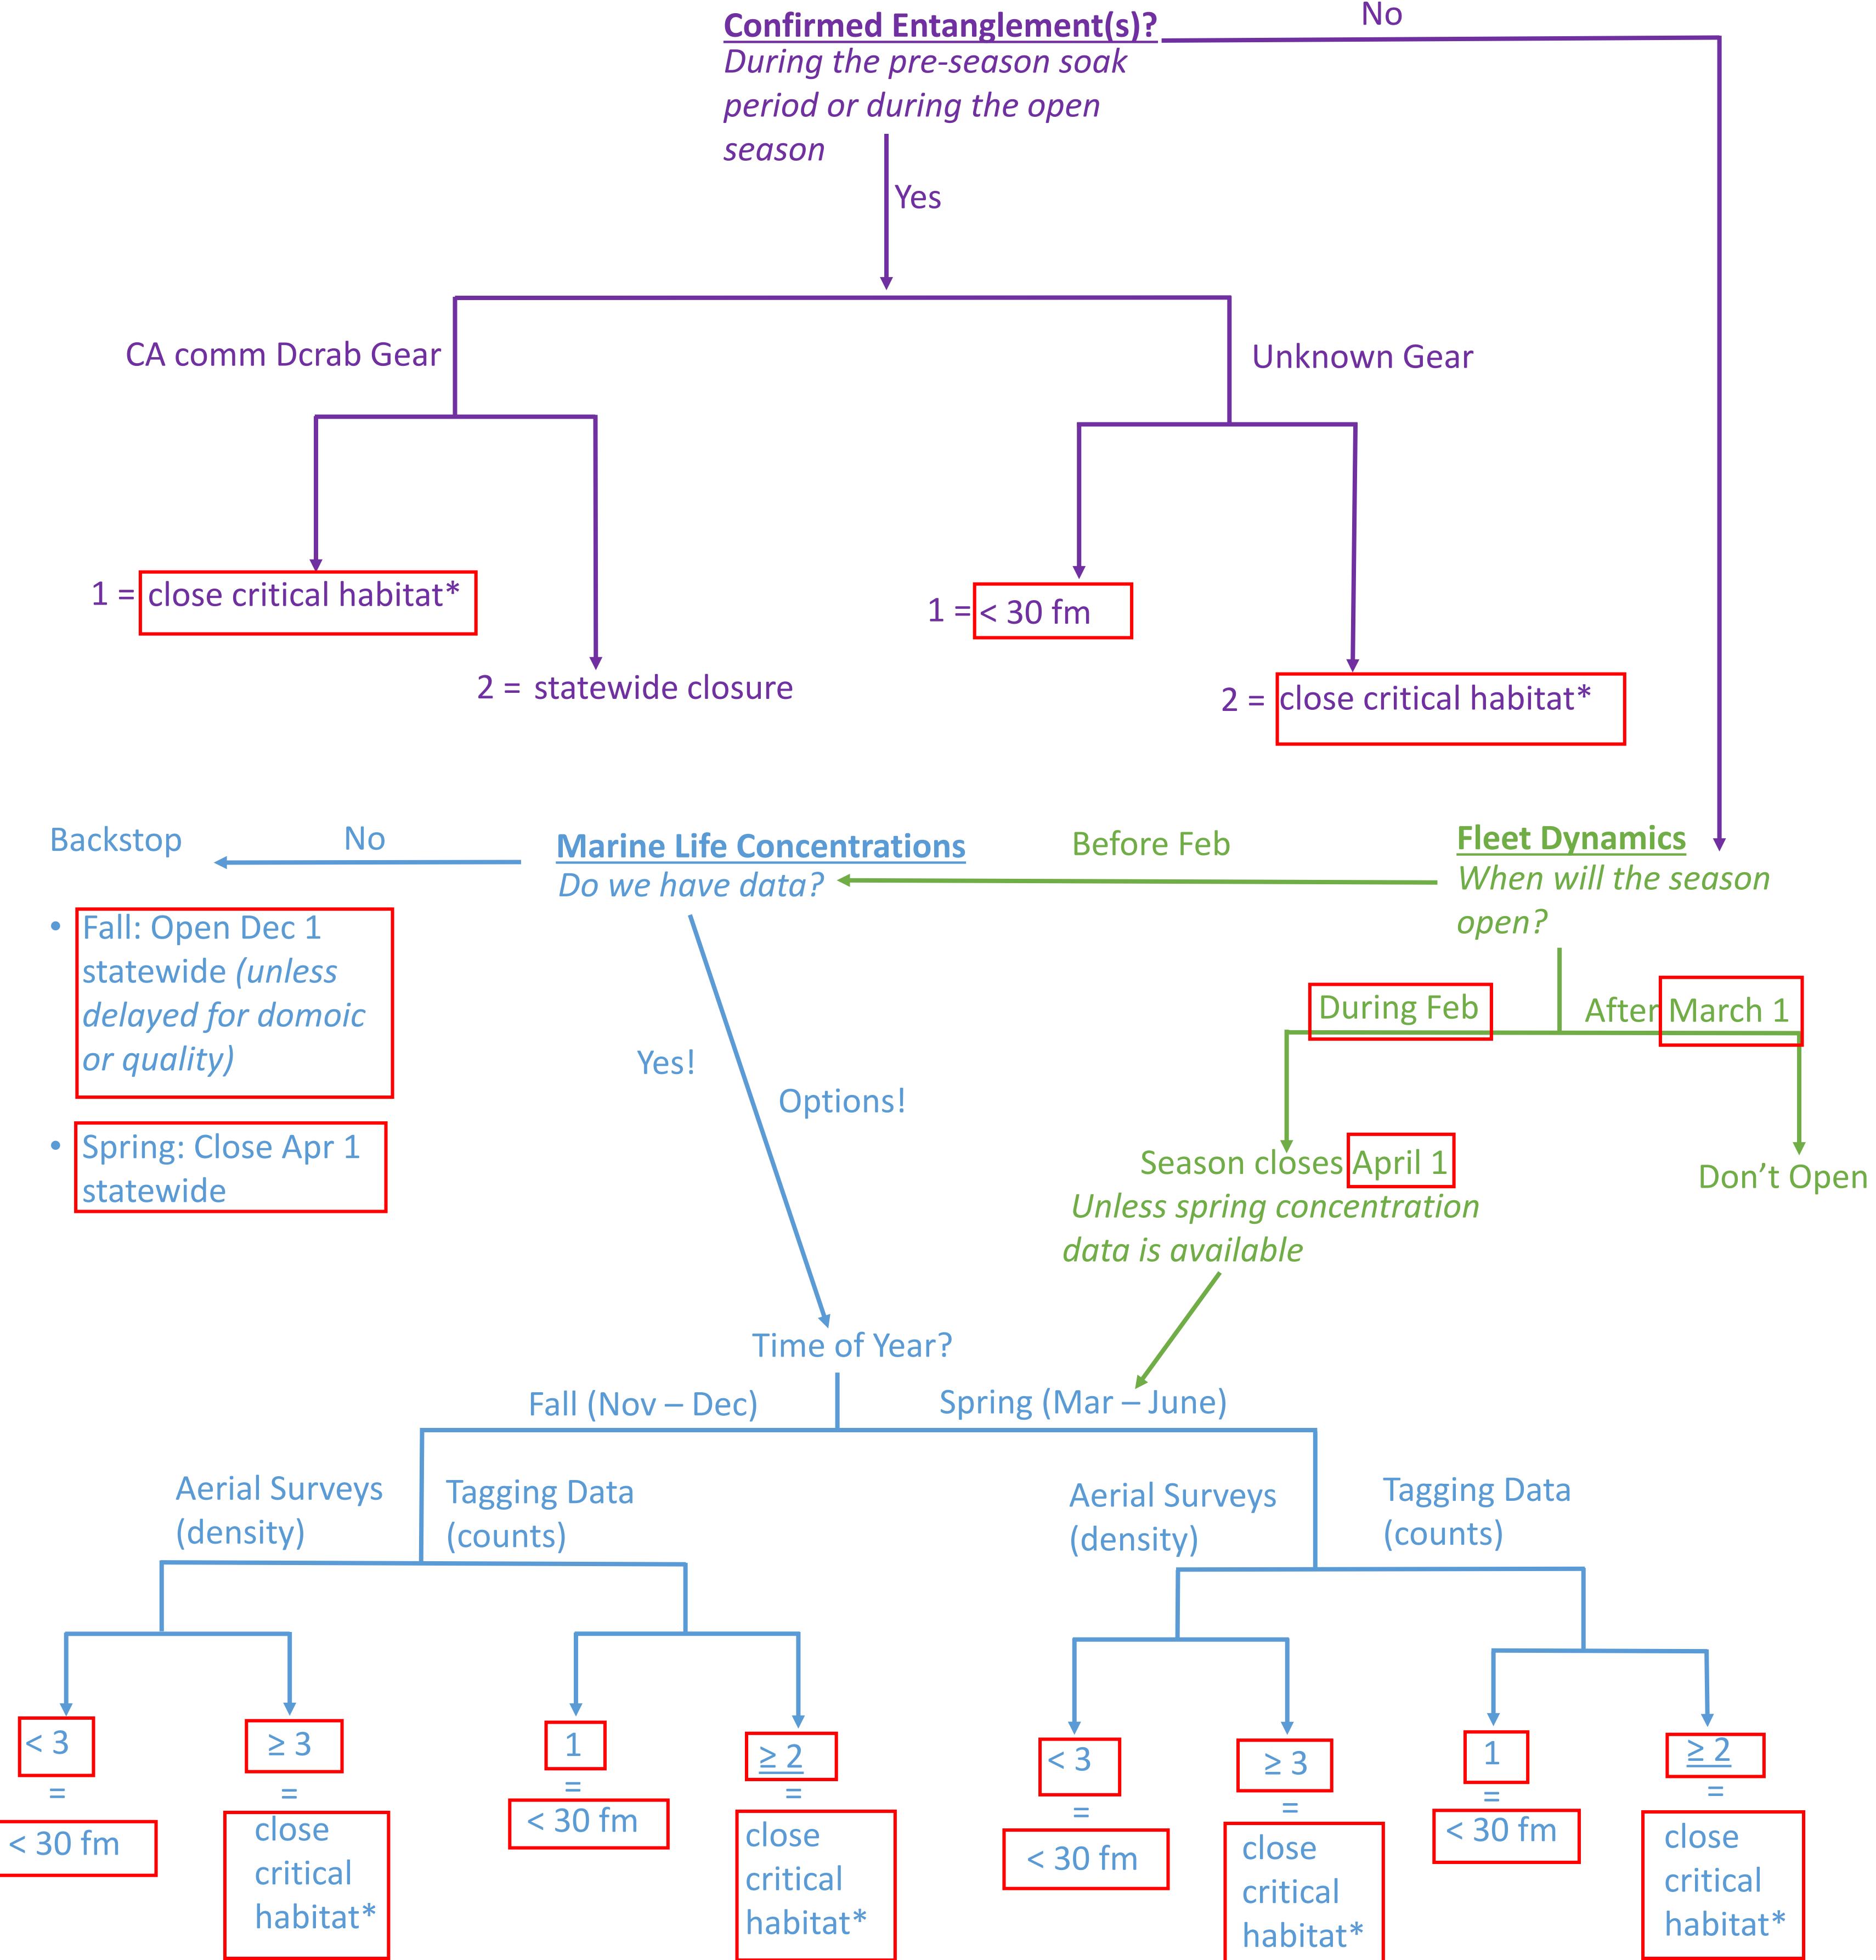

## **Straw Proposal: Integrated RAMP Approach** *Prepared by CDFW for Sept 2019 Working Group Meeting*

Confirmed Entanglement(s)? No During the pre-season soak period or during the open season Yes CA comm Dcrab Gear Unknown Gear