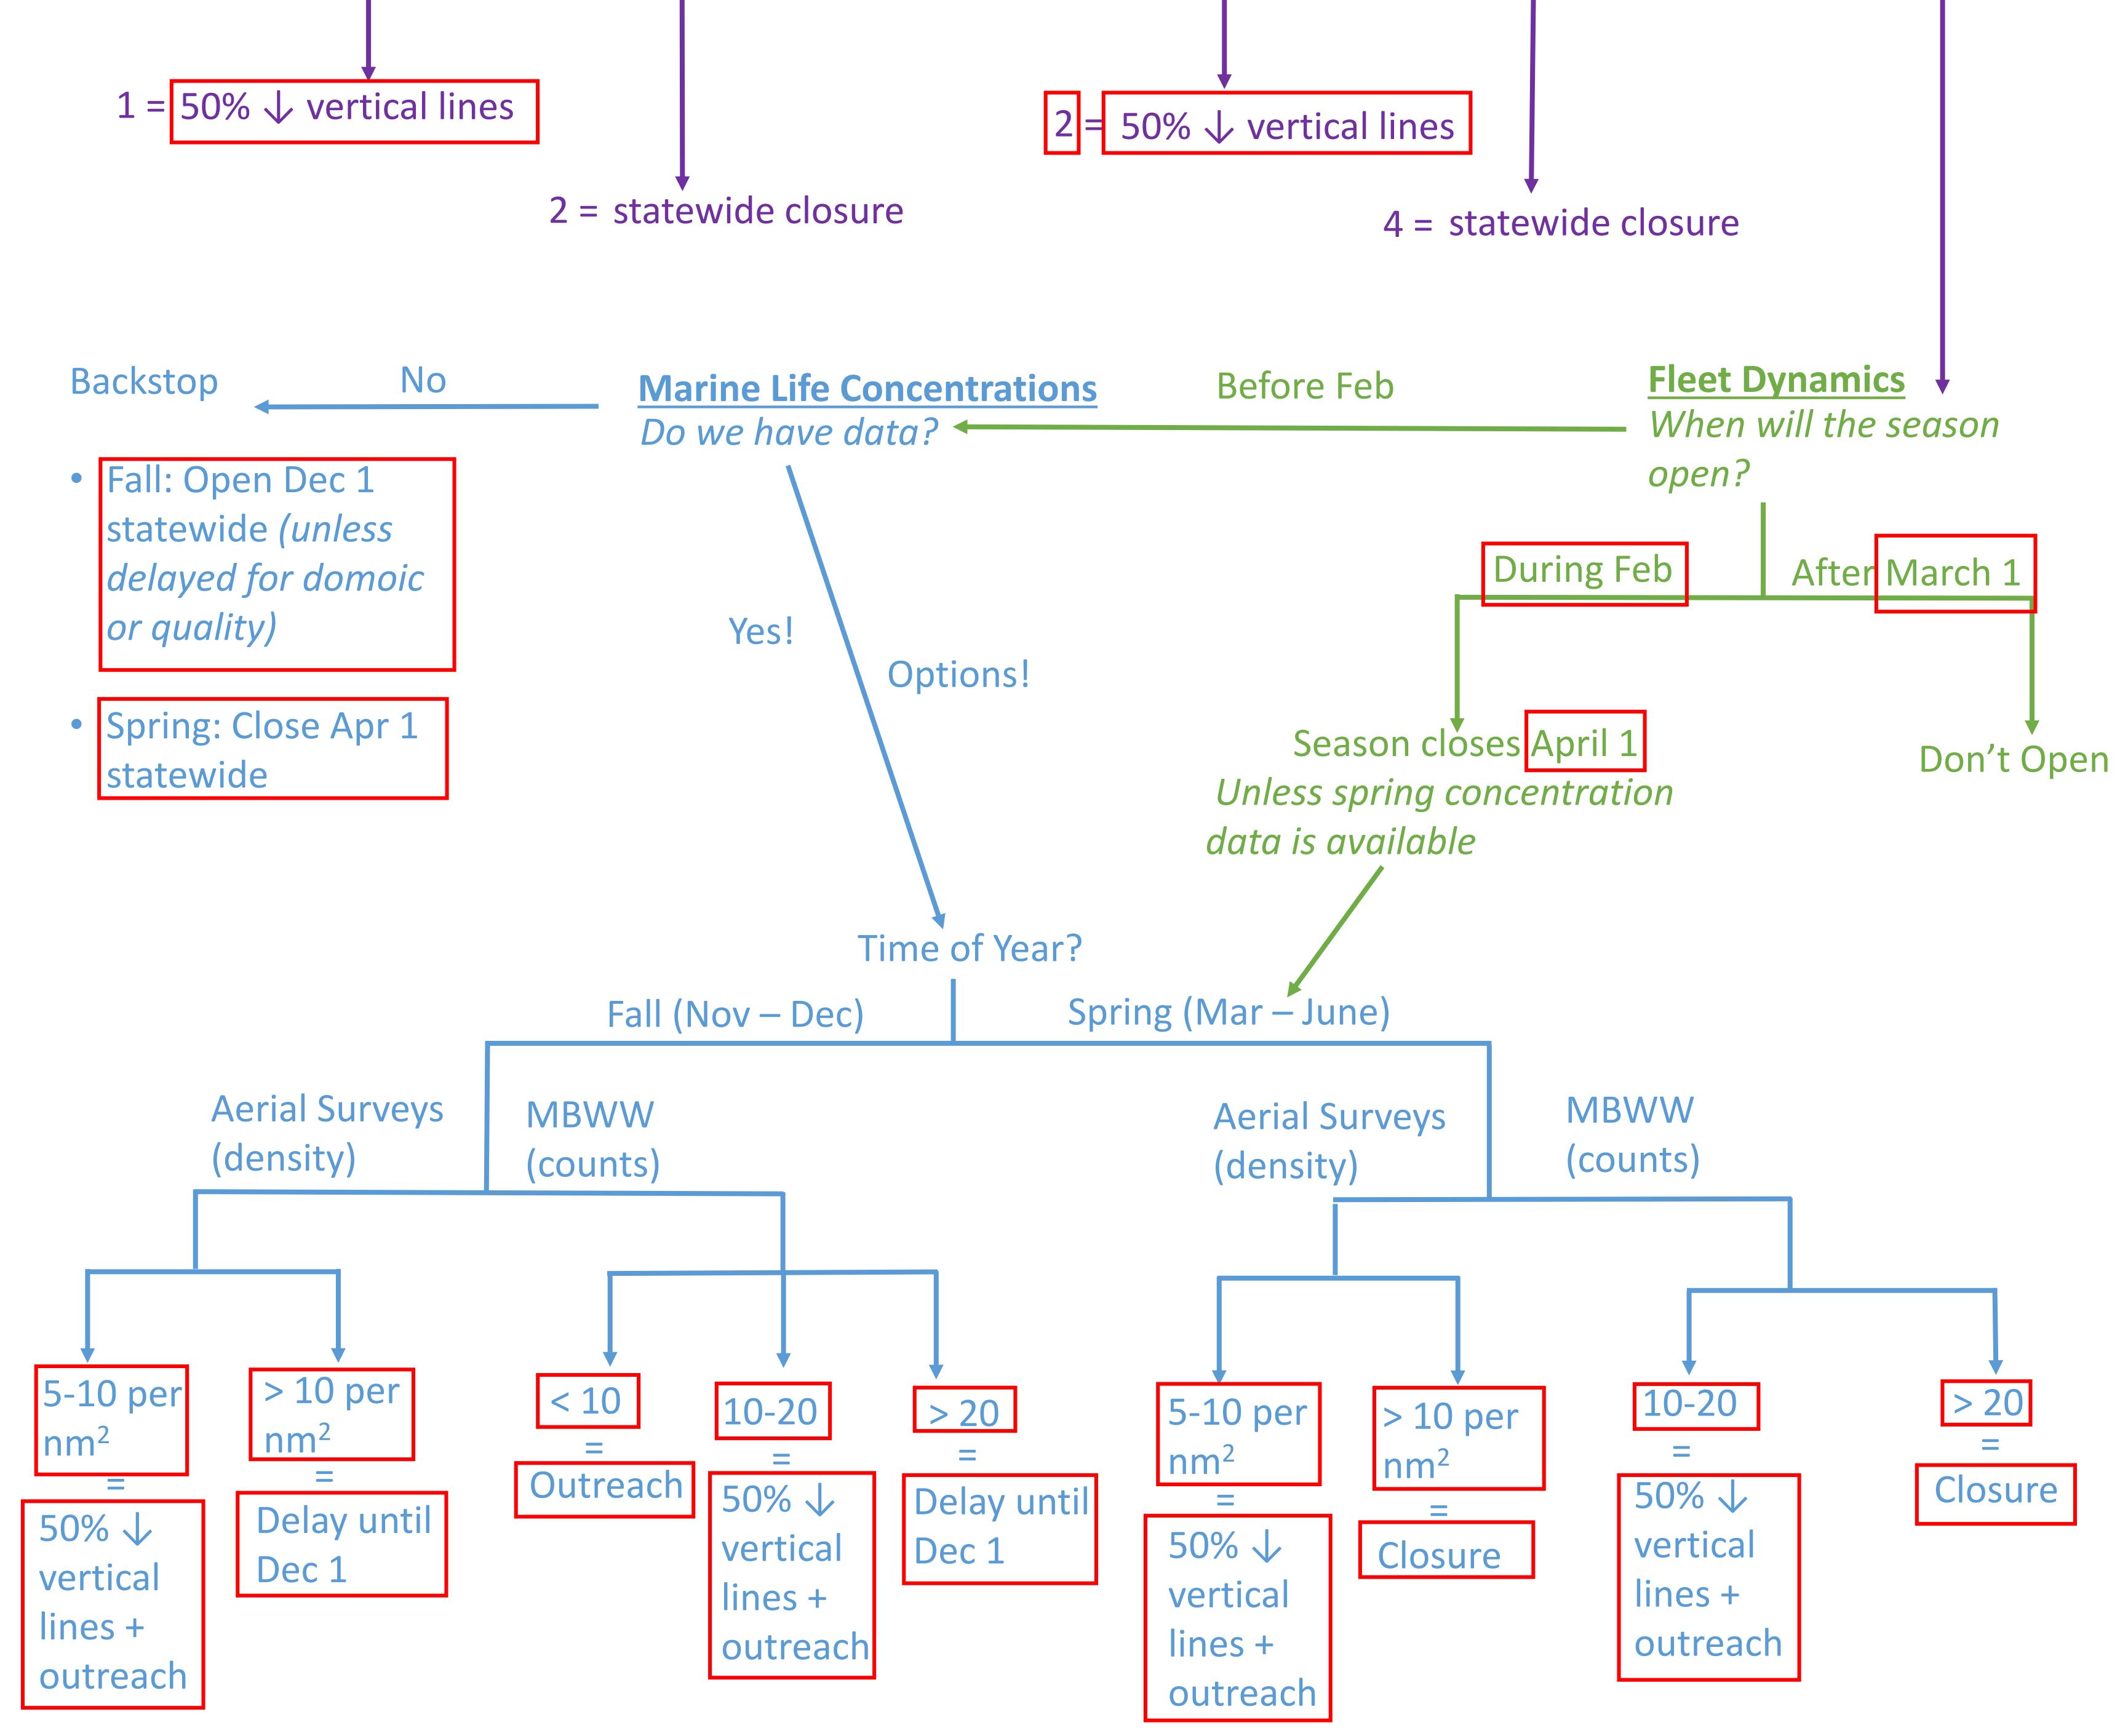

## **Straw Proposal: Integrated RAMP Approach** Prepared by CDFW for Sept 2019 Working Group Meeting

**BLUE WHALES** 

No **Confirmed Entanglement(s)?** During the pre-season soak period or during the open season Yes CA comm Dcrab Gear Unknown Gear