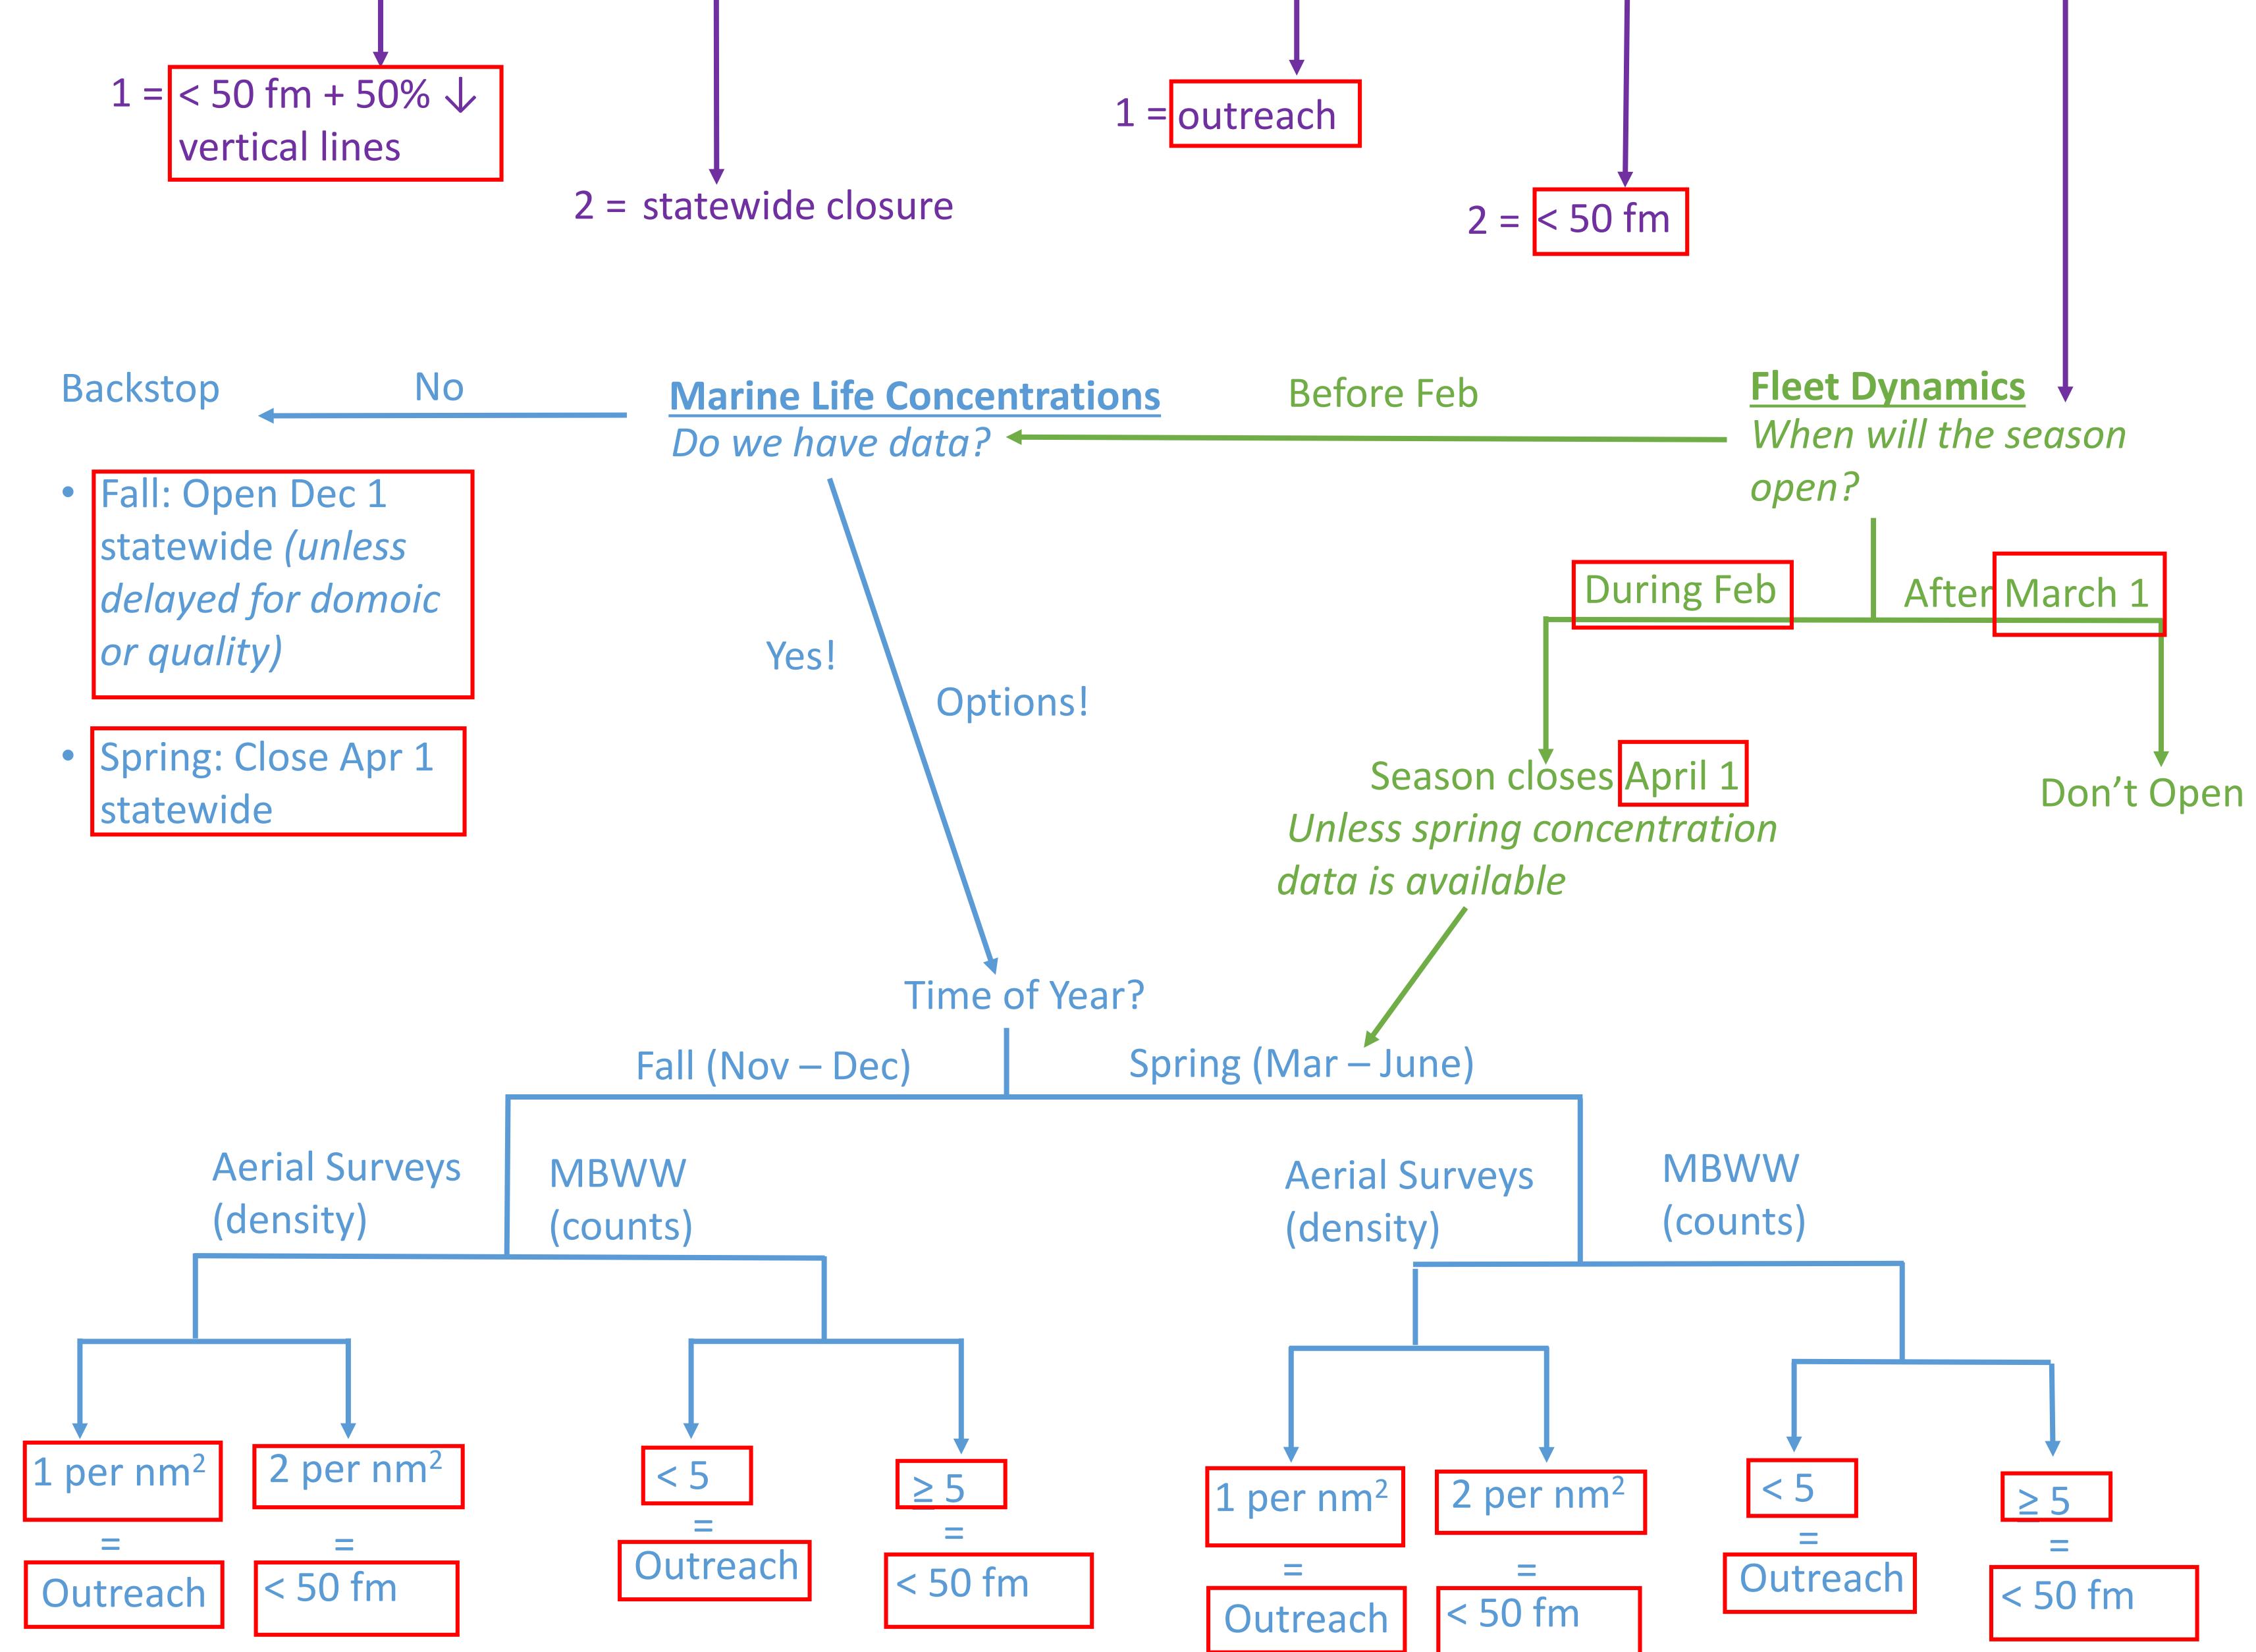

## Straw Proposal: Integrated RAMP Approach Prepared by CDFW for Sept 2019 Working Group Meeting

**LEATHERBACK TURTLES** 