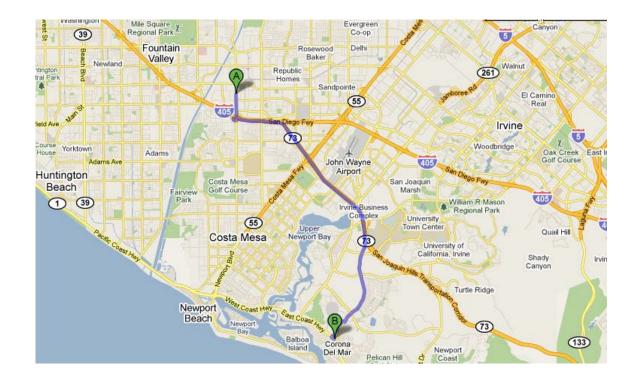

## Driving directions to the Crow Bar & Kitchen from SCCWRP

| Y a  | Southern California Coastal Water Research Project<br>3535 Harbor Boulevard<br>Costa Mesa, CA 92626<br>714) 755-3200 |        |
|------|----------------------------------------------------------------------------------------------------------------------|--------|
| 1. H | lead south on Harbor Blvd toward W Sunflower Ave                                                                     | 0.6 mi |
| 2. T | Take the ramp onto I-405 S                                                                                           | 0.9 mi |
| 3. T | Take exit 10 to merge onto CA-73 S toward San Diego                                                                  | 4.1 mi |
|      | Take exit <b>14A</b> to merge onto <b>MacArthur Blvd</b> toward<br>Newport Beach                                     | 2.3 mi |
| 5. C | Continue straight to stay on MacArthur Blvd                                                                          | 0.3 mi |
| 6. T | Furn <b>right</b> at <b>San Miguel Dr</b>                                                                            | 341 ft |
| 7. T | Furn left at Avocado Ave                                                                                             | 0.5 mi |
| 8. T | Furn <b>right</b> to stay on <b>Avocado Ave</b>                                                                      | 92 ft  |
| -    | Take the 1st <b>left</b> onto <b>CA-1 S</b><br>Destination will be on the right                                      | 489 ft |

the crow bar & kitchen 2325 East Coast Highway Corona Del Mar, CA 92625