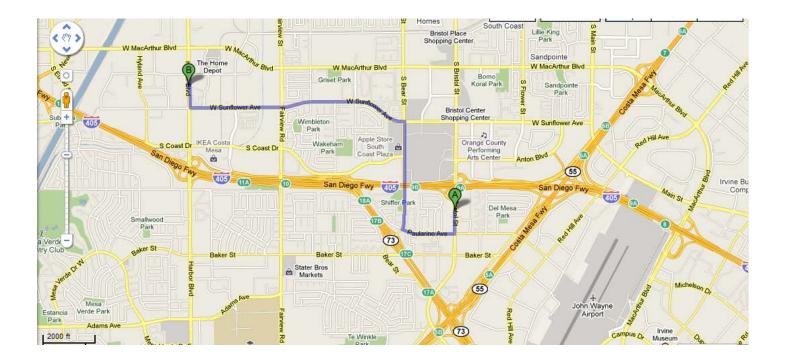

## Driving directions to Southern California Coastal Water Research Project from the Hotel Hanford

| <ul> <li>Hotel Hanford The</li> <li>3131 Bristol Street</li> <li>Costa Mesa, CA 92626-3037</li> <li>(714) 557-3000</li> </ul> |                |
|-------------------------------------------------------------------------------------------------------------------------------|----------------|
| <ol> <li>Head south on Bristol St<br/>toward Paularino Ave</li> </ol>                                                         | 0.2 mi         |
| 2. Take the 2nd <b>right</b> onto<br><b>Paularino Ave</b>                                                                     | 0.4 mi         |
| 3. Turn <b>right</b> at <b>Bear St</b>                                                                                        | 0.8 mi         |
| 4. Turn left at W Sunflower Ave                                                                                               | 1.6 mi         |
| 5. Turn <b>right</b> at <b>Harbor Blvd</b>                                                                                    | 0.2 mi         |
| <ol> <li>Make a U-turn at W Lake<br/>Center Dr<br/>Destination will be on the right</li> </ol>                                | 499 ft         |
| Southern California Coastal Water Res                                                                                         | search Project |

Southern California Coastal Water Research Project
 3535 Harbor Boulevard
 Costa Mesa, CA 92626