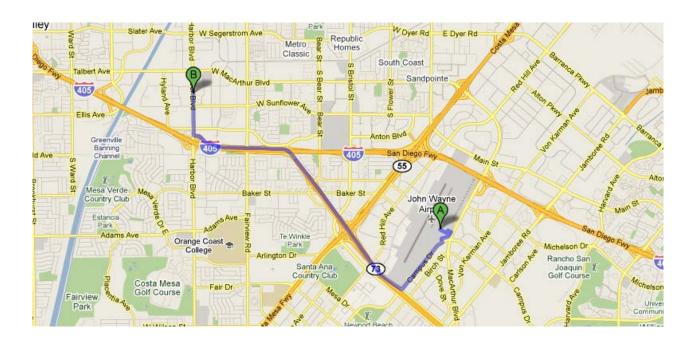

## Driving directions to SCCWRP from John Wayne Airport 5.3 mi – about 11 mins

| Airport: John Wayne Airport-orange County<br>California 92626<br>(949) 252-5183 |        |
|---------------------------------------------------------------------------------|--------|
| 1. Head southeast on S Airport Way                                              | 472 ft |
| 2. Turn left to stay on S Airport Way                                           | 220 ft |
| 3. Take the 1st right to stay on S Airport Way                                  | 266 ft |
| 4. Take the 1st right toward Campus Dr                                          | 0.2 mi |
| 5. Turn <b>right</b> at <b>Campus Dr</b>                                        | 0.8 mi |
| 6. Take the 1st <b>right</b> onto <b>N Bristol St</b>                           | 472 ft |
| 7. Slight left to merge onto CA-73 N                                            | 2.0 mi |
| 8. Take exit 18A for I-405 N toward Long Beach                                  | 0.3 mi |
| 9. Keep right at the fork, follow signs for Harbor Blvd                         | 1.0 mi |
| 10. Turn <b>right</b> at <b>Harbor Blvd</b>                                     | 0.6 mi |
| 11. Make a U-turn at W Lake Center Dr<br>Destination will be on the right       | 499 ft |
| Southern California Coastal Water Research Project                              |        |