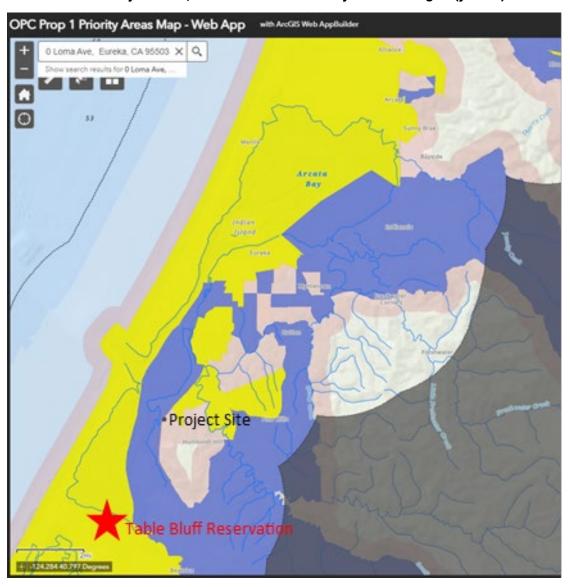

Figure 2. Location map of Table Bluff Reservation and project site

Figure 7. Coastal Access opportunities from the parcel including bus stop and Highway 101 underpass.

Figure 8. OPC Prop 1 Priority Areas Map on Humboldt Bay. Table Bluff Reservation, the home of many members of the Wiyot Tribe, is identified as severely disadvantaged (yellow).