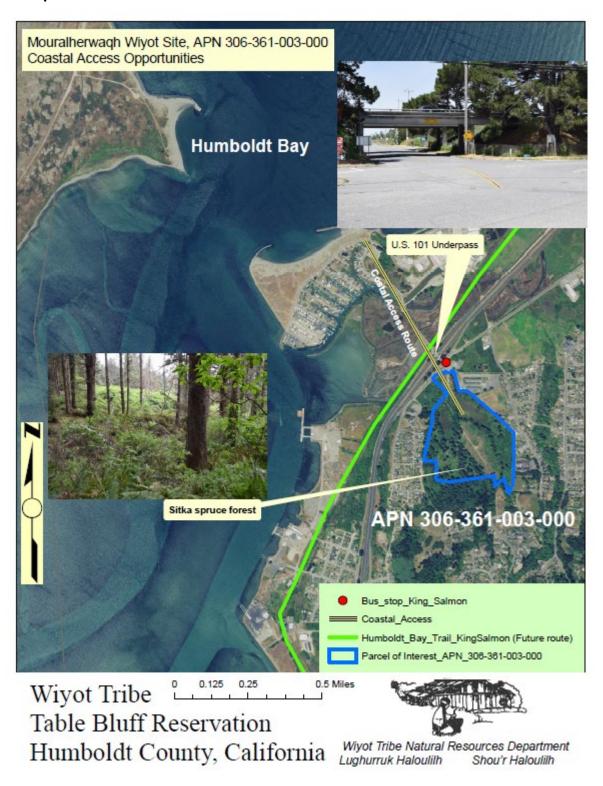

Figure 2. Location map of Table Bluff Reservation and project site

Figure 7. Coastal Access opportunities from the parcel including bus stop and Highway 101 underpass.

Figure 8. OPC Prop 1 Priority Areas Map on Humboldt Bay. Table Bluff Reservation, the home of many members of the Wiyot Tribe, is identified as severely disadvantaged (yellow).