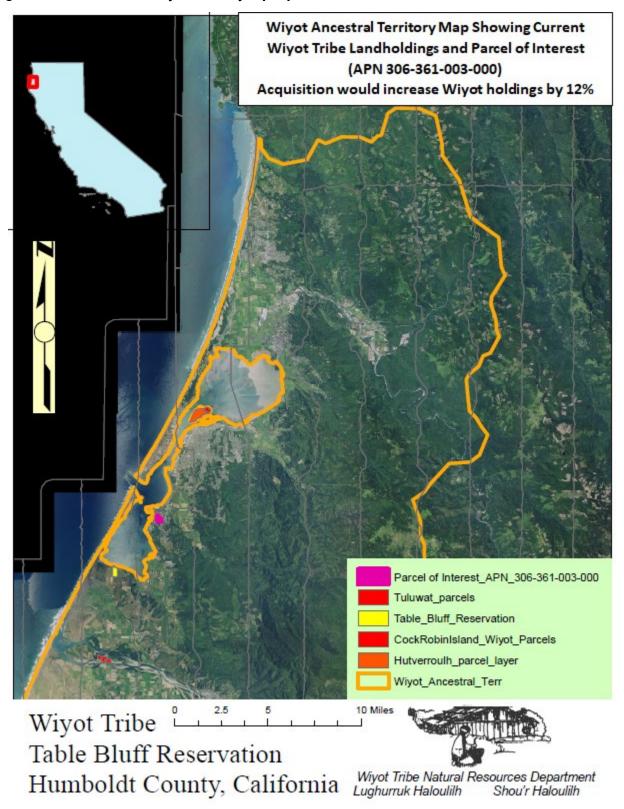

## Supplemental Documents K. Maps & Figures

Figure 1. Ancestral territory of the Wiyot people

**Humboldt Bay** Table Bluff Reservation With parcel of interest in pink (APN 306-361-003-000) Parcel of Interest\_APN\_306-361-003-000 Table Bluff Reservation Wiyot Tribe Table Bluff Reservation Humboldt County, California Wiyot Tribe Natural Resources Department Lughurruk Haloulilh Shou'r Haloulilh